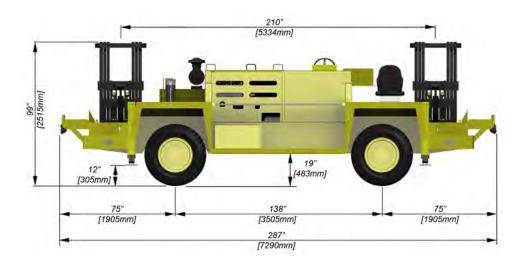

|
| O            | Spare Rim and Tire                                    |
| O            | Air Conditioned Cab                                   |
| Ŏ            | Heated Cab                                            |
| <u></u>      | HTI Manifold and Turbo                                |

6075 KING STREET, PORCUPINE, ON PON 1C0



The Trident PH-4000 pipe handler is a safe and effective solution to the standard pipe installation and removal methods used in the mining industry. The two tilting three stage masts ensure pipe positioning is done at ease while maintaining safe support of the pipe to ensure the safest working environment. Not only does this unit drastically improve efficiency, it can have pipe as well as be used for fan hanging applications.









6075 KING STREET, PORCUPINE, ON PON 1C0





6075 KING STREET, PORCUPINE, ON PON 1C0



### STANDARD FEATURES

- Heavy Duty Powertrain.
- Engine: Cummins QSB4.5 Series Diesel Tier 3
- Transmission: Clark Dana 20000 Series
- Axles: Clark Dana 276 Series Steering Axle
- Two Wheel Steering
- Four Wheel Steering
- "Crab" Steering
- Central Lube Stations and/or Manual Lube Injection Points.
- Central Hydraulic Pressure Testing Points.
- SAE Type Hose Fittings.
- 24v Electrical System.
- Military Spec. Wiring System
- Electric Transmission Controls.
- Hydraulic or Electronic Operated Steering Controls.
- Manually Activated Fire Suppression System.
- Back Up Alarm.
- Emergency Steering & Braking System Accumulators.
- Hauler-LT 10.00-20 N.H.S. Tires
- Two Masts (3 Stage)
- Safety Lanyard Tie