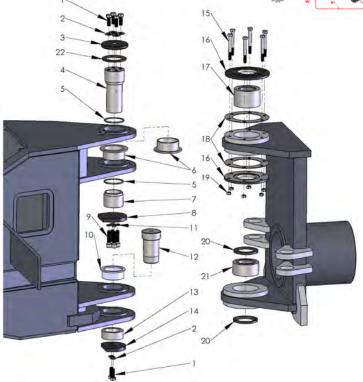

- \* Designed to run up to 500hrs between scheduled fuel and oil filter changes.
- \* Advanced electronics can be modified to enhance power curves and trim ratings.
- \* The electronic package allows for field-testing so the engine can be calibrated to match the needs of the customer.
- \* 2-Year/2000 hr. Base Warranty.





### **Documentation**

Trident Mining Systems offers well organized documentation packages that make troubleshooting and maintenance very efficient. Documentation created with the utilization of 3D modeling, hydraulic/ electrical schematics, hose line diagrams, detailed parts and service manuals which are designed to be easy to understand and help identify issues or parts on your equipment. We also create interactive documentation and Catbase manuals upon request.







6075 KING STREET, PORCUPINE, ON P0N 1C0



## **Dieci Telehandlers**



Trident Mining Systems is also a Dieci telehandler dealer. Dieci is the 3rd largest telehandler manufacturer in the world. Dieci has 2 different style of machines, fixed-arm and a rotational body machine. With a variety of sizes, Dieci's telehandlers address all industry sectors including construction, agriculture and mining. There are many different attachments such as buckets, fork lifts, jibs, hooks, and man baskets. Each attachment can be removed easily and replaced by another attachment. Trident offers these units and underground ramp tested versions as well.







6075 KING STREET, PORCUPINE, ON PON 1C0