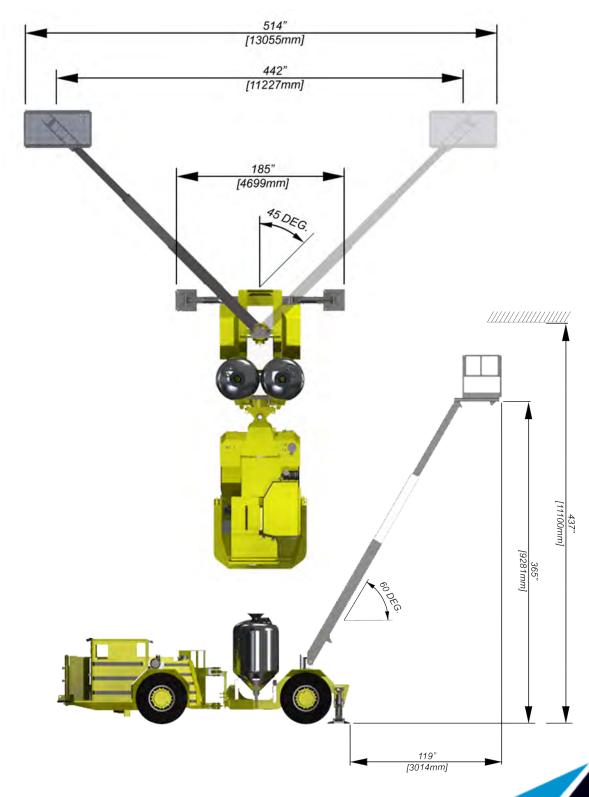

Turn Angle: 45 Degrees

MAN LIFT

Total Height to bottom of basket: 365 in. (9271 mm)

Face Coverage: 36 ft. 5 in. x 42 ft. 10 in. (11100 mm x 13055 mm)

Boom Angle Vertical: 60 Degrees Maximum Slewing Angle: 90 Degrees