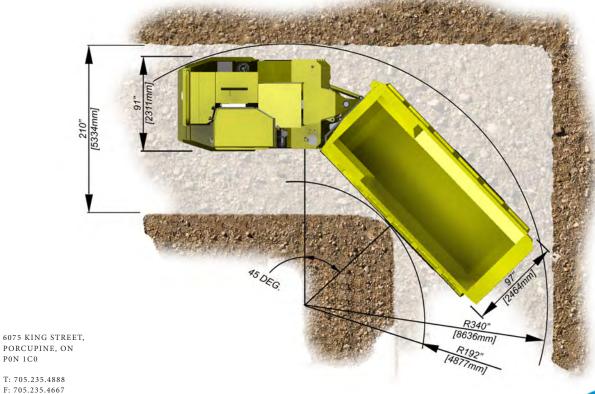

### TRIDENT H-3000

6075 KING STREET, PORCUPINE, ON PON 1C0

#### H-1200 to H-2200 DUMP ONLY

#### H-2000 EJECTOR BOX ONLY

T: 705.235.4888 F: 705.235.4667 www.tridentgroup.ca

P0N 1C0

6075 KING STREET, PORCUPINE, ON PON 1C0

| Lobola dought Lich  | U-1200     | 1600       | 1800       | טטטט       | H-2000      | טטככ־ח     | Н-3000      | H-3000     |
|---------------------|------------|------------|------------|------------|-------------|------------|-------------|------------|
| ומטו וומכא ואוסטפו  | 11-1200    | 0001-11    | 11-1900    | 11-2000    | EJECTOR BOX | 11-2200    | EJECTOR BOX | DUMP BOX   |
| TUDIS/W MOITVAGE    | 41556 lbs  | 44252 lbs  | 45600 lbs  | 47000 lbs  | 48195 lbs   | 51700 lbs  | 68343 lbs   | 59942 lbs  |
| OPERATION WEIGHT    | (18849 kg) | (20072 kg) | (20684 kg) | (21319 kg) | (21861 kg)  | (23450 kg) | (31000 kg)  | (25828 kg) |
| TOTAL LOADED WEIGHT | sql 95559  | 76252 lbs  | 81600 lbs  | 87000 lbs  | 98195 lbs   | 95700 lbs  | 128343 lbs  | 116942 lbs |
| IOIAL LOADED WEIGHT | (29736 kg) | (34587 kg) | (37013 kg) | (39463 kg) | (44541 kg)  | (43408 kg) | (58215 kg)  | (53044 kg) |
| AVIE                | Dana       | Dana       | Dana       | Dana       | Dana        | Dana       | Dana        | Dana       |
| AALE                | 16D2149    | 16D2149    | 16D2149    | 16D2149    | 16D2149     | 16D2149    | 53R300      | 53R300     |
| TOPOLIE CONVEDTED   | Clark-Dana | Clark-Dana | Clark-Dana | Clark-Dana | Clark-Dana  | Clark-Dana | Clark-Dana  | Clark-Dana |
| IONGOE CONVENIEN    | C320       | C320       | C320       | C320       | C320        | C320       | R8602       | R8602      |
| TDANICALICAL        | Clark-Dana | Clark-Dana | Clark-Dana | Clark-Dana | Clark-Dana  | Clark-Dana | Clark-Dana  | Clark-Dana |
| I NAINSIVIISSIOIN   | R32000     | R32000     | R32000     | R32000     | R32000      | R32000     | R6421       | R6421      |
| ENICINE             | Cummins    | Cummins    | Cummins    | Cummins    | Cummins     | Cummins    | Cummins     | Cummins    |
| ENGINE              | QSB 6.7     | QSB 6.7    | QSX 15      | QSX 15     |
| TIRE SIZE           | 14.00 R24  | 14.00 R24  | 17 50 R25  | 17 50 R25  | 17.50 R25   | 17.50 R25  | 26.50 R25   | 26.50 R25  |
| BOX WIDTH           |            |            |            | "78        |             | 87"        | 116"        | 114"       |
|                     | (2210 mm)  | (2210 mm)  | (2210 mm)  | (2210 mm)  | (2464 mm)   | (2210mm)   | (2946 mm)   | (2896 mm)  |
|                     |            |            |            |            |             |            |             |            |