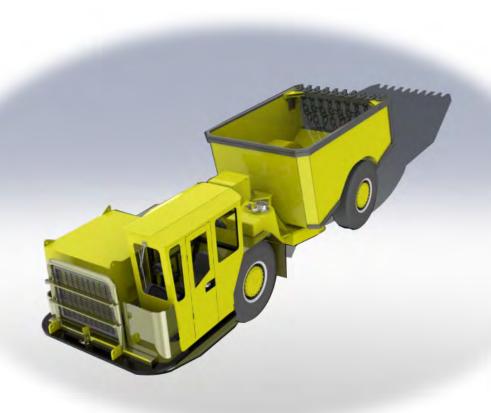

The H-2000E is an electric version of a H-2000 Haul Truck. There are many advantages of the H-2000E including: No emissions, built-in battery regeneration, low maintenance, and ideal for hauling down ramps or where proper ventilation is an issue.