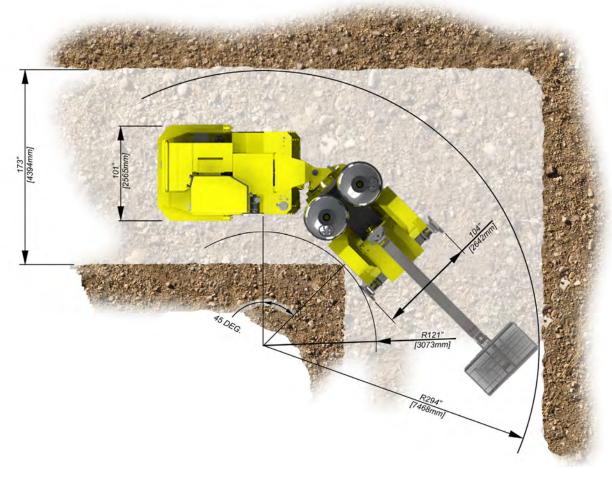

### **TECHNICAL SPECIFICATIONS**

MAIN DIMENSIONS

 Total Length:
 462 in.
 (11735 mm)

 Total Width:
 104 in.
 (2642 mm)

 Total Height:
 116 in.
 (2946 mm)

 Inner Turn Radius:
 121 in.
 (3073 mm)

 Outer Turn Radius:
 294 in.
 (7468 mm)

Turn Angle: 45 Degrees

MAN LIFT

Total Height to bottom of basket: 365 in. (9271 mm)

Face Coverage: 36 ft. 5 in. x 42 ft. 10 in. (11100 mm x 13055 mm)

Boom Angle Vertical: 60 Degrees Maximum Slewing Angle: 90 Degrees