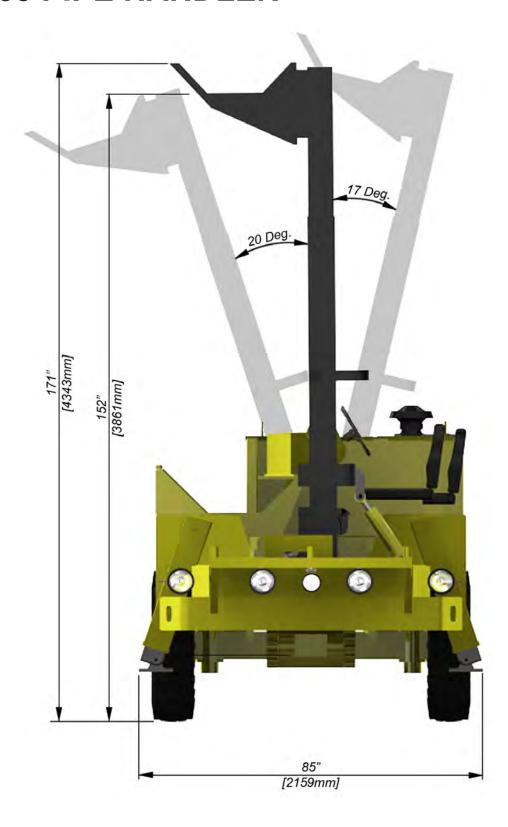

Turn Angle: 45 Degrees

MAN LIFT

Total Height to bottom of basket: 365 in. (9271 mm)

Face Coverage: 36 ft. 5 in. x 42 ft. 10 in. (11100 mm x 13055 mm)

Boom Angle Vertical: 60 Degrees Maximum Slewing Angle: 90 Degrees