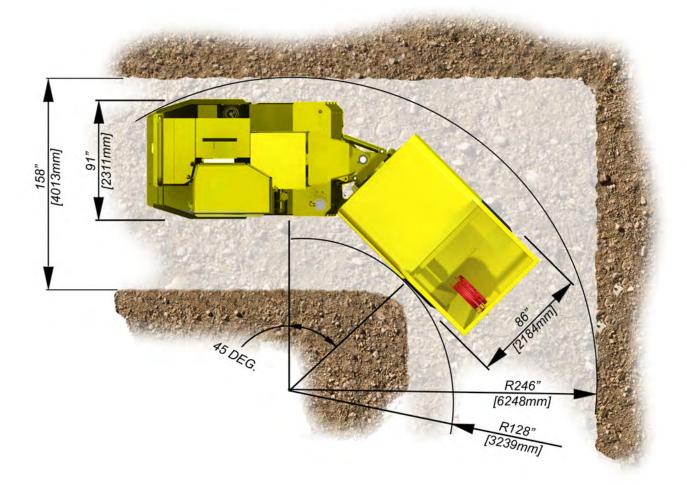

### TECHNICAL SPECIFICATIONS

MAIN DIMENSIONS

 Total Length:
 316 in.
 (8026mm.)

 Total Width:
 91 in.
 (2311mm.)

 Total Height:
 89 in.
 (2238mm.)

 Inner Turn Radius:
 128 in.
 (3239mm.)

 Outer Turn Radius:
 246 in.
 (6248mm.)

Turn Angle: 45.0 Degrees

WEIGHTS

Operation Weight: 40,458 lbs (18,351 kg.)
Total Loaded Weight: 47,608 lbs (21,915 kg.)

**FRAMES** 

Rear and Front Frames: Welded Steel Box Construction

Material: G40.21 300W Plate