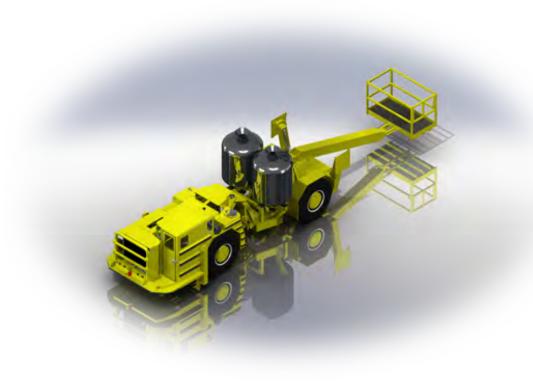

6075 KING STREET, PORCUPINE, ON PON 1C0

The A-2500-2 has two 2,500 lb tanks with a man basket attached to the rear of the machine. Tanks can be changed from a variety of different sizes, ranging from 1000-3000 lbs. Like all of the Trident Mining Systems vehicles, it features an insulated air-conditioned ROPS operator cab (open cab also available), a 24V electrical system, electrical transmission controls, joystick operated steering and man basket controls, an automatic fire suppression system, back up alarm, and emergency steering and braking system accumulators.

#### STANDARD FEATURES

- Rated Load Capacity: 5,000lbs Anfo. (2,272 kg)
- 400 kg Man Basket Capacity
- Heavy Duty Powertrain.
- Engine: Cummins QSB6.7 Series Diesel Tier 3
- Torque Converter: Dana C-320 Series with Optional Lock-Up
- Transmission: Dana R-32000 Series
- Axles: Dana 16 D 2149 Planetary Drive Axle with Liquid Cooled Posi-Stop Brakes.
- Center Articulated Hydraulic Steering.
- Central Lube Stations.
- Central Hydraulic Pressure Testing Points.
- SAE Type Hose Fittings.
- 24v Electrical System.
- Military Spec. Wiring System
- Electric Transmission Controls.
- Hydraulic Joystick Operated Steering Controls.
- Auto Fire Suppression System.
- Back Up Alarm.
- Emergency Braking System Accumulators.
- 14.00 R24 Tires