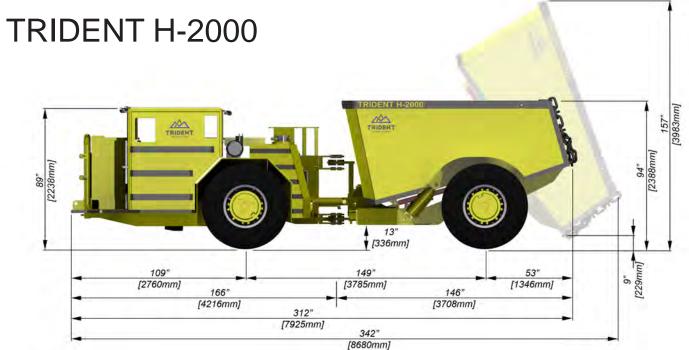

6075 KING STREET, PORCUPINE, ON PON 1C0

The H-Series Haul Trucks are heavy-duty vehicles with dump and ejector boxes capacity ranging from 12.9-17 in³. It features an insulated air-conditioned ROPS operator cab (open cab and canopy also available), a 24 volt electrical system, electrical transmission, joystick operated steering and box controls, an automatic fire suppression system, back up alarm, and emergency steering and braking system accumulators.

#### H-2000 EJECTOR BOX ONLY

T: 705.235.4888 F: 705.235.4667 www.tridentgroup.ca

P0N 1C0

6075 KING STREET, PORCUPINE, ON PON 1C0

| Lobola dought Lich  | U-1200     | 1600       | 1800       | טטטט       | H-2000      | טטככ־ח     | Н-3000      | H-3000     |
|---------------------|------------|------------|------------|------------|-------------|------------|-------------|------------|
| ומטו וומכא ואוסטפו  | 11-1200    | 0001-11    | 11-1900    | 11-2000    | EJECTOR BOX | 11-2200    | EJECTOR BOX | DUMP BOX   |
| TUDIS/W MOITVAGE    | 41556 lbs  | 44252 lbs  | 45600 lbs  | 47000 lbs  | 48195 lbs   | 51700 lbs  | 68343 lbs   | 59942 lbs  |
| OPERATION WEIGHT    | (18849 kg) | (20072 kg) | (20684 kg) | (21319 kg) | (21861 kg)  | (23450 kg) | (31000 kg)  | (25828 kg) |
| TOTAL LOADED WEIGHT | sql 95559  | 76252 lbs  | 81600 lbs  | 87000 lbs  | 98195 lbs   | 95700 lbs  | 128343 lbs  | 116942 lbs |
| IOIAL LOADED WEIGHT | (29736 kg) | (34587 kg) | (37013 kg) | (39463 kg) | (44541 kg)  | (43408 kg) | (58215 kg)  | (53044 kg) |
| AVIE                | Dana       | Dana       | Dana       | Dana       | Dana        | Dana       | Dana        | Dana       |
| AALE                | 16D2149    | 16D2149    | 16D2149    | 16D2149    | 16D2149     | 16D2149    | 53R300      | 53R300     |
| TOPOLIE CONVEDTED   | Clark-Dana | Clark-Dana | Clark-Dana | Clark-Dana | Clark-Dana  | Clark-Dana | Clark-Dana  | Clark-Dana |
| IONGOE CONVENIEN    | C320       | C320       | C320       | C320       | C320        | C320       | R8602       | R8602      |
| TDANICALICAL        | Clark-Dana | Clark-Dana | Clark-Dana | Clark-Dana | Clark-Dana  | Clark-Dana | Clark-Dana  | Clark-Dana |
| I NAINSIVIISSIOIN   | R32000     | R32000     | R32000     | R32000     | R32000      | R32000     | R6421       | R6421      |
| ENICINE             | Cummins    | Cummins    | Cummins    | Cummins    | Cummins     | Cummins    | Cummins     | Cummins    |
| ENGINE              | QSB 6.7     | QSB 6.7    | QSX 15      | QSX 15     |
| TIRE SIZE           | 14.00 R24  | 14.00 R24  | 17 50 R25  | 17 50 R25  | 17.50 R25   | 17.50 R25  | 26.50 R25   | 26.50 R25  |
| BOX WIDTH           |            |            |            | "78        |             | 87"        | 116"        | 114"       |
|                     | (2210 mm)  | (2210 mm)  | (2210 mm)  | (2210 mm)  | (2464 mm)   | (2210mm)   | (2946 mm)   | (2896 mm)  |
|                     |            |            |            |            |             |            |             |            |