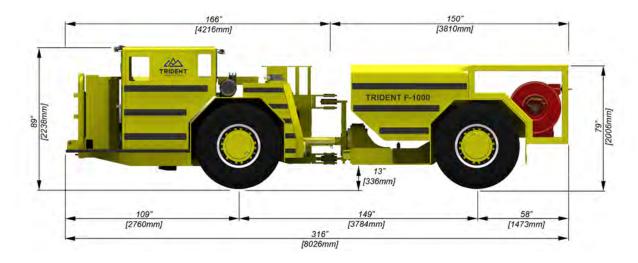

### TECHNICAL SPECIFICATIONS

MAIN DIMENSIONS

 Total Length:
 316 in.
 (8026mm.)

 Total Width:
 91 in.
 (2311mm.)

 Total Height:
 89 in.
 (2238mm.)

 Inner Turn Radius:
 128 in.
 (3239mm.)

 Outer Turn Radius:
 246 in.
 (6248mm.)

Turn Angle: 45.0 Degrees

WEIGHTS

Operation Weight: 40,458 lbs (18,351 kg.)
Total Loaded Weight: 47,608 lbs (21,915 kg.)

**FRAMES** 

Rear and Front Frames: Welded Steel Box Construction

Material: G40.21 300W Plate

G40.21 350W H.S.S

**TIRES** 

Tire Size: 14.00R24

**TANK** 

Capacity: 1000 Gallons (3785 Litres)

Options Available

Tank Height: 79 in. (2006mm.)

**ENGINE** 