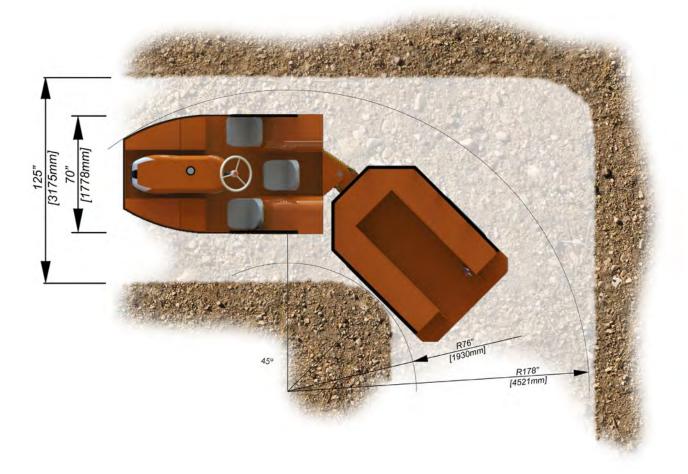

#### TECHNICAL SPECIFICATIONS

MAIN DIMENSIONS

 Total Length:
 394 in.
 (10,008 mm.)

 Total Width:
 91 in.
 (2311mm.)

 Total Height:
 94 in.
 (2388mm.)

 Inner Turn Radius:
 192 in.
 (4879mm.)

 Outer Turn Radius:
 328 in.
 (8331mm.)

Turn Angle: 45.0 Degrees

**WEIGHTS** 

Operation Weight: 44,395 lbs (20,137kg.) Total Loaded Weight: 71,395 lbs (32,384kg.)

**FRAMES** 

Rear and Front Frames: Welded Steel Box Construction

Material: G40.21 300W Plate

### TECHNICAL SPECIFICATIONS

MAIN DIMENSIONS

 Total Length:
 312 in.
 (7925mm.)

 Total Width:
 102 in.
 (2591mm.)

 Total Height:
 94 in.
 (2388mm.)

 Inner Turn Radius:
 132 in.
 (3353mm.)

 Outer Turn Radius:
 260 in.
 (6604mm.)

Turn Angle: 45.0 Degrees

**WEIGHTS** 

Operation Weight: 52,114lbs (23,688kg.) Total Loaded Weight: 92,114 lbs (41,870kg.)

**FRAMES** 

Rear and Front Frames: Welded Steel Box Construction

Material: G40.21 300W Plate