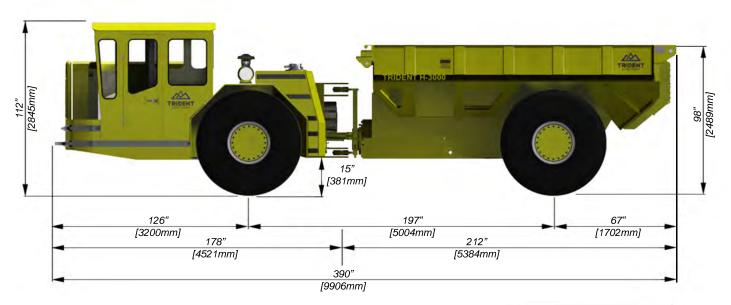

6075 KING STREET, PORCUPINE, ON PON 1C0

The H-Series Haul Trucks are heavy-duty vehicles with dump and ejector boxes capacity ranging from 12.9-17 in³. It features an insulated air-conditioned ROPS operator cab (open cab and canopy also available), a 24 volt electrical system, electrical transmission, joystick operated steering and box controls, an automatic fire suppression system, back up alarm, and emergency steering and braking system accumulators.

### TRIDENT H-3000

6075 KING STREET, PORCUPINE, ON PON 1C0

#### H-2000 EJECTOR BOX ONLY

T: 705.235.4888 F: 705.235.4667 www.tridentgroup.ca

P0N 1C0

6075 KING STREET, PORCUPINE, ON PON 1C0

| Lobola dought Lich  | U-1200     | 1600       | 1800       | טטטט       | H-2000      | טטככ־ח     | Н-3000      | H-3000     |
|---------------------|------------|------------|------------|------------|-------------|------------|-------------|------------|
| ומטו וומכא ואוסטפו  | 11-1200    | 0001-11    | 11-1900    | 11-2000    | EJECTOR BOX | 11-2200    | EJECTOR BOX | DUMP BOX   |
| TUDIS/W MOITVAGE    | 41556 lbs  | 44252 lbs  | 45600 lbs  | 47000 lbs  | 48195 lbs   | 51700 lbs  | 68343 lbs   | 59942 lbs  |
| OPERATION WEIGHT    | (18849 kg) | (20072 kg) | (20684 kg) | (21319 kg) | (21861 kg)  | (23450 kg) | (31000 kg)  | (25828 kg) |
| TOTAL LOADED WEIGHT | sql 95559  | 76252 lbs  | 81600 lbs  | 87000 lbs  | 98195 lbs   | 95700 lbs  | 128343 lbs  | 116942 lbs |
| IOIAL LOADED WEIGHT | (29736 kg) | (34587 kg) | (37013 kg) | (39463 kg) | (44541 kg)  | (43408 kg) | (58215 kg)  | (53044 kg) |
| AVIE                | Dana       | Dana       | Dana       | Dana       | Dana        | Dana       | Dana        | Dana       |
| AALE                | 16D2149    | 16D2149    | 16D2149    | 16D2149    | 16D2149     | 16D2149    | 53R300      | 53R300     |
| TOPOLIE CONVEDTED   | Clark-Dana | Clark-Dana | Clark-Dana | Clark-Dana | Clark-Dana  | Clark-Dana | Clark-Dana  | Clark-Dana |
| IONGOE CONVENIEN    | C320       | C320       | C320       | C320       | C320        | C320       | R8602       | R8602      |
| TDANICALICAL        | Clark-Dana | Clark-Dana | Clark-Dana | Clark-Dana | Clark-Dana  | Clark-Dana | Clark-Dana  | Clark-Dana |
| I NAINSIVIISSIOIN   | R32000     | R32000     | R32000     | R32000     | R32000      | R32000     | R6421       | R6421      |
| ENICINE             | Cummins    | Cummins    | Cummins    | Cummins    | Cummins     | Cummins    | Cummins     | Cummins    |
| ENGINE              | QSB 6.7     | QSB 6.7    | QSX 15      | QSX 15     |
| TIRE SIZE           | 14.00 R24  | 14.00 R24  | 17 50 R25  | 17 50 R25  | 17.50 R25   | 17.50 R25  | 26.50 R25   | 26.50 R25  |
| BOX WIDTH           |            |            |            | "78        |             | 87"        | 116"        | 114"       |
|                     | (2210 mm)  | (2210 mm)  | (2210 mm)  | (2210 mm)  | (2464 mm)   | (2210mm)   | (2946 mm)   | (2896 mm)  |
|                     |            |            |            |            |             |            |             |            |