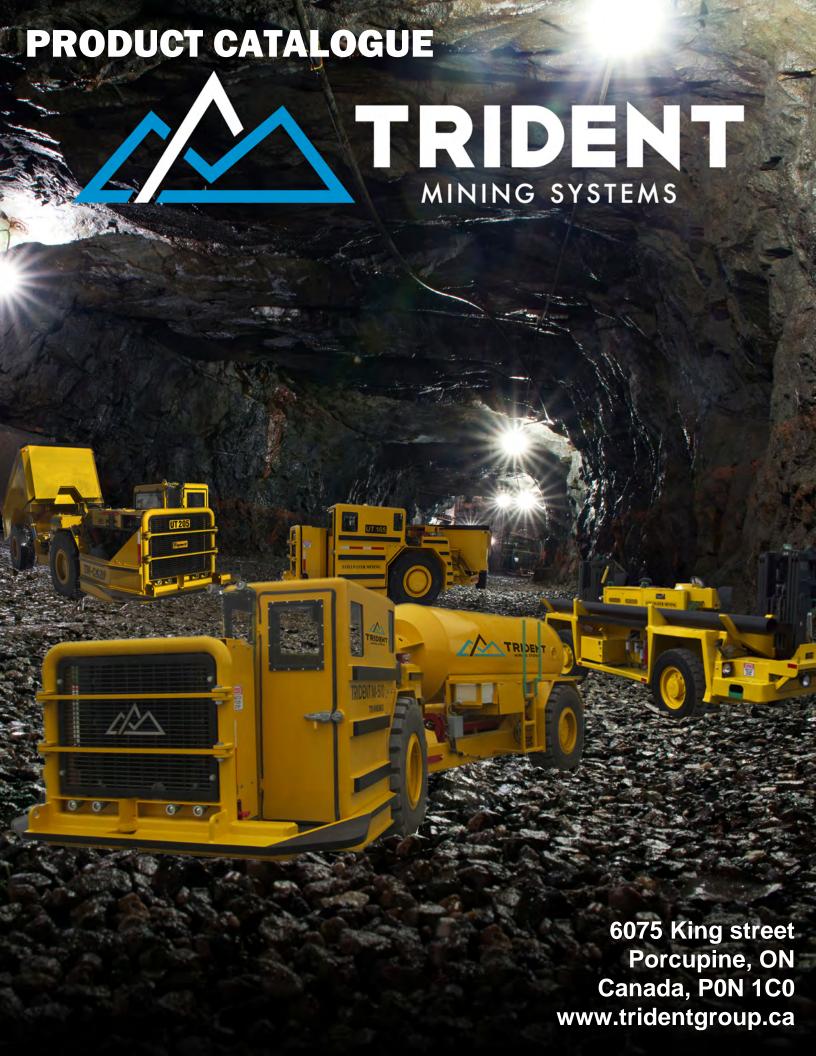

## **Trident Mining Systems**

Trident Mining Systems is the industry leader in re-manufacturing of all types of equipment for underground mining. In addition, Trident also produces its own proprietary line of underground equipment. From major rebuilds and system design, to original equipment manufacturing, remote control systems and the sales and leasing of previously owned equipment, Trident has an underground equipment solution for anyone looking for mine site production efficiency.