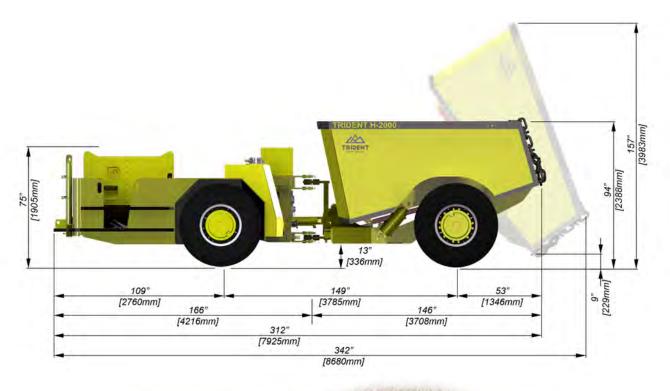

### TECHNICAL SPECIFICATIONS

MAIN DIMENSIONS

 Total Length:
 312 in.
 (7925mm.)

 Total Width:
 102 in.
 (2591mm.)

 Total Height:
 94 in.
 (2388mm.)

 Inner Turn Radius:
 132 in.
 (3353mm.)

 Outer Turn Radius:
 260 in.
 (6604mm.)

Turn Angle: 45.0 Degrees

**WEIGHTS** 

Operation Weight: 52,114lbs (23,688kg.) Total Loaded Weight: 92,114 lbs (41,870kg.)

**FRAMES** 

Rear and Front Frames: Welded Steel Box Construction

Material: G40.21 300W Plate