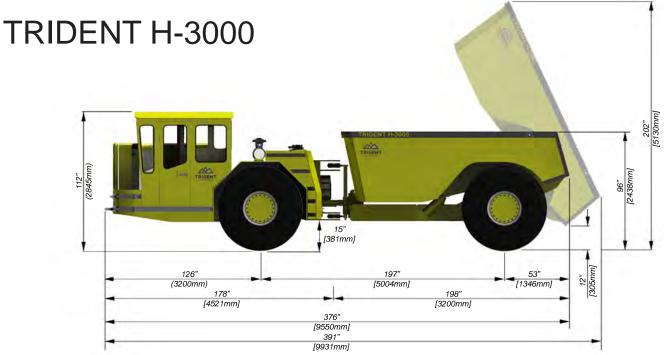

### TRIDENT H-3000

6075 KING STREET, PORCUPINE, ON PON 1C0

#### H-2000 EJECTOR BOX ONLY

T: 705.235.4888 F: 705.235.4667 www.tridentgroup.ca

P0N 1C0

6075 KING STREET, PORCUPINE, ON PON 1C0

| Lobola dought Lich  | U-1200     | 1600       | 1800       | טטטט       | H-2000      | טטככ־ח     | Н-3000      | H-3000     |
|---------------------|------------|------------|------------|------------|-------------|------------|-------------|------------|
| ומטו וומכא ואוסטפו  | 11-1200    | 0001-11    | 11-1900    | 11-2000    | EJECTOR BOX | 11-2200    | EJECTOR BOX | DUMP BOX   |
| TUDIS/W MOITVAGE    | 41556 lbs  | 44252 lbs  | 45600 lbs  | 47000 lbs  | 48195 lbs   | 51700 lbs  | 68343 lbs   | 59942 lbs  |
| OPERATION WEIGHT    | (18849 kg) | (20072 kg) | (20684 kg) | (21319 kg) | (21861 kg)  | (23450 kg) | (31000 kg)  | (25828 kg) |
| TOTAL LOADED WEIGHT | sql 95559  | 76252 lbs  | 81600 lbs  | 87000 lbs  | 98195 lbs   | 95700 lbs  | 128343 lbs  | 116942 lbs |
| IOIAL LOADED WEIGHT | (29736 kg) | (34587 kg) | (37013 kg) | (39463 kg) | (44541 kg)  | (43408 kg) | (58215 kg)  | (53044 kg) |
| AVIE                | Dana       | Dana       | Dana       | Dana       | Dana        | Dana       | Dana        | Dana       |
| AALE                | 16D2149    | 16D2149    | 16D2149    | 16D2149    | 16D2149     | 16D2149    | 53R300      | 53R300     |
| TOPOLIE CONVEDTED   | Clark-Dana | Clark-Dana | Clark-Dana | Clark-Dana | Clark-Dana  | Clark-Dana | Clark-Dana  | Clark-Dana |
| IONGOE CONVENIEN    | C320       | C320       | C320       | C320       | C320        | C320       | R8602       | R8602      |
| TDANICALICAL        | Clark-Dana | Clark-Dana | Clark-Dana | Clark-Dana | Clark-Dana  | Clark-Dana | Clark-Dana  | Clark-Dana |
| I NAINSIVIISSIOIN   | R32000     | R32000     | R32000     | R32000     | R32000      | R32000     | R6421       | R6421      |
| ENICINE             | Cummins    | Cummins    | Cummins    | Cummins    | Cummins     | Cummins    | Cummins     | Cummins    |
| ENGINE              | QSB 6.7     | QSB 6.7    | QSX 15      | QSX 15     |
| TIRE SIZE           | 14.00 R24  | 14.00 R24  | 17 50 R25  | 17 50 R25  | 17.50 R25   | 17.50 R25  | 26.50 R25   | 26.50 R25  |
| BOX WIDTH           |            |            |            | "78        |             | 87"        | 116"        | 114"       |
|                     | (2210 mm)  | (2210 mm)  | (2210 mm)  | (2210 mm)  | (2464 mm)   | (2210mm)   | (2946 mm)   | (2896 mm)  |
|                     |            |            |            |            |             |            |             |            |