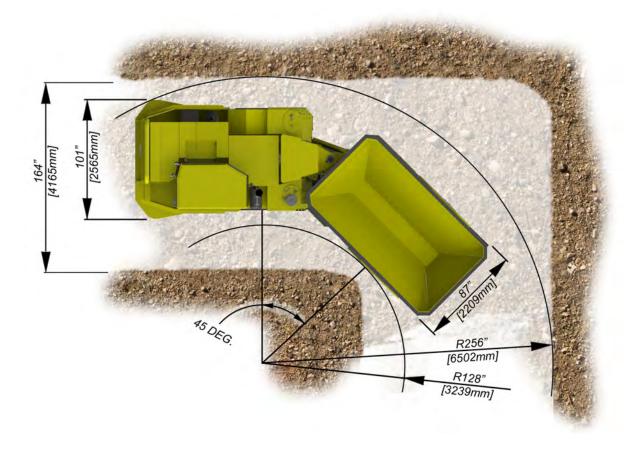

#### **TECHNICAL SPECIFICATIONS**

MAIN DIMENSIONS

 Total Length:
 317 in.
 (8051 mm)

 Total Width:
 101 in.
 (2565 mm)

 Total Height:
 89 in.
 (2260 mm)

 Inner Turn Radius:
 128 in.
 (3251 mm)

 Outer Turn Radius:
 256 in.
 (6502 mm)

Turn Angle: 45 Degrees

**WEIGHTS** 

Operation Weight: 44,252lbs (20,072kg)
Total Loaded Weight: 84,252lbs (38,296kg)

**FRAMES** 

Rear and Front Frames: Welded Steel Box Construction

Material: G40.21 300W Plate