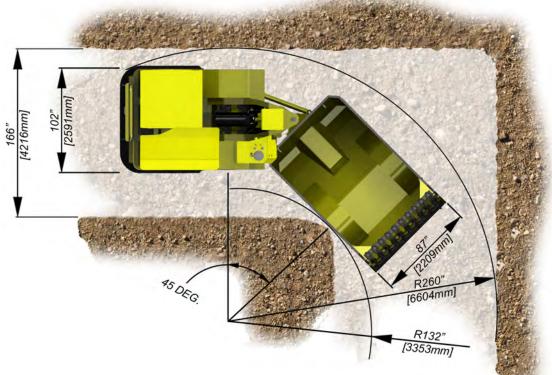

### TECHNICAL SPECIFICATIONS

MAIN DIMENSIONS

 Total Length:
 312 in.
 (7925mm.)

 Total Width:
 102 in.
 (2591mm.)

 Total Height:
 94 in.
 (2388mm.)

 Inner Turn Radius:
 132 in.
 (3353mm.)

 Outer Turn Radius:
 260 in.
 (6604mm.)

Turn Angle: 45.0 Degrees

**WEIGHTS** 

Operation Weight: 52,114lbs (23,688kg.) Total Loaded Weight: 92,114 lbs (41,870kg.)

**FRAMES** 

Rear and Front Frames: Welded Steel Box Construction

Material: G40.21 300W Plate