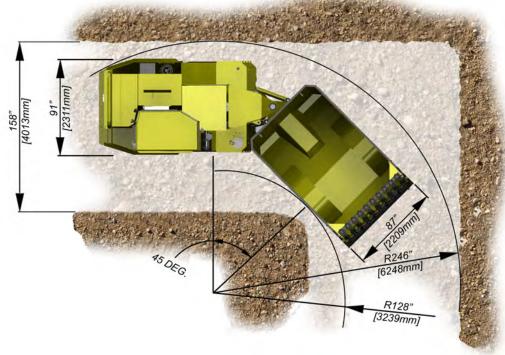

This heavy duty hauler utilizes a clam shell type dump gate in the belly of the box giving the unit the ability to lay loose material evenly in a wind row fashion. The Key advantages of the belly dumper would be the rapid distribution and spread of the material.