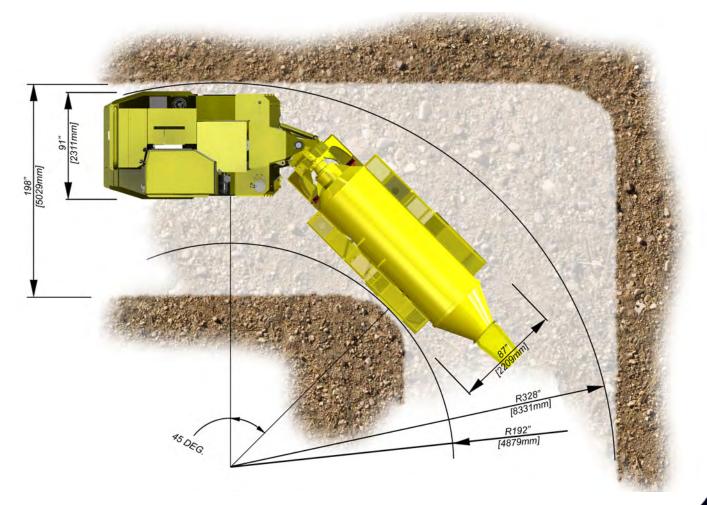

#### TECHNICAL SPECIFICATIONS

MAIN DIMENSIONS

 Total Length:
 394 in.
 (10,008 mm.)

 Total Width:
 91 in.
 (2311mm.)

 Total Height:
 94 in.
 (2388mm.)

 Inner Turn Radius:
 192 in.
 (4879mm.)

 Outer Turn Radius:
 328 in.
 (8331mm.)

Turn Angle: 45.0 Degrees

**WEIGHTS** 

Operation Weight: 44,395 lbs (20,137kg.) Total Loaded Weight: 71,395 lbs (32,384kg.)

**FRAMES** 

Rear and Front Frames: Welded Steel Box Construction

Material: G40.21 300W Plate