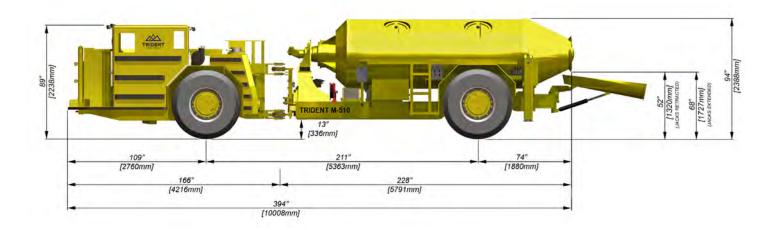

#### TECHNICAL SPECIFICATIONS

MAIN DIMENSIONS

 Total Length:
 394 in.
 (10,008 mm.)

 Total Width:
 91 in.
 (2311mm.)

 Total Height:
 94 in.
 (2388mm.)

 Inner Turn Radius:
 192 in.
 (4879mm.)

 Outer Turn Radius:
 328 in.
 (8331mm.)

Turn Angle: 45.0 Degrees

**WEIGHTS** 

Operation Weight: 44,395 lbs (20,137kg.) Total Loaded Weight: 71,395 lbs (32,384kg.)

**FRAMES** 

Rear and Front Frames: Welded Steel Box Construction

Material: G40.21 300W Plate