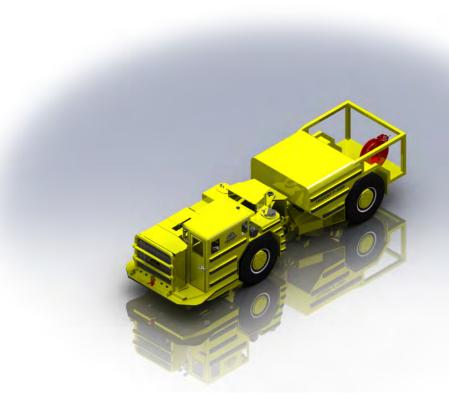

6075 KING STREET, PORCUPINE, ON PON 1C0

The F-1000 Fuel Hauler is a heavy-duty mine fueling vehicle with a capacity of 1000 gallons. Like all of the Trident Mining Systems vehicles, it features an insulated air-conditioned ROPS operator cab (open cab also available), a 24V electrical system, electrical transmission controls, joystick operated steering and fueling controls, an automatic fire suppression system, back up alarm, and emergency steering and braking system accumulators. This state of the art underground vehicle is built using military spec wiring, with a hydraulic driven fuel pump and a completely customizable fuel dispensing system to facilitate requirements of the intended specific mine infrastructure.