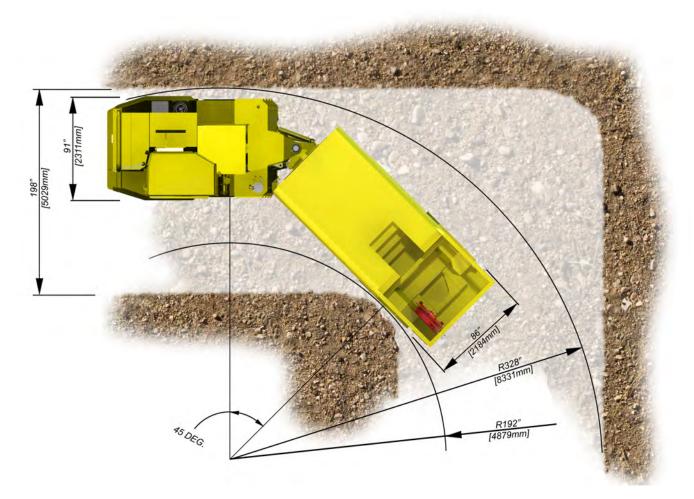

### TECHNICAL SPECIFICATIONS

MAIN DIMENSIONS

 Total Length:
 316 in.
 (8026mm.)

 Total Width:
 91 in.
 (2311mm.)

 Total Height:
 89 in.
 (2238mm.)

 Inner Turn Radius:
 128 in.
 (3239mm.)

 Outer Turn Radius:
 246 in.
 (6248mm.)

Turn Angle: 45.0 Degrees

WEIGHTS

Operation Weight: 40,458 lbs (18,351 kg.)
Total Loaded Weight: 47,608 lbs (21,915 kg.)

**FRAMES** 

Rear and Front Frames: Welded Steel Box Construction

Material: G40.21 300W Plate