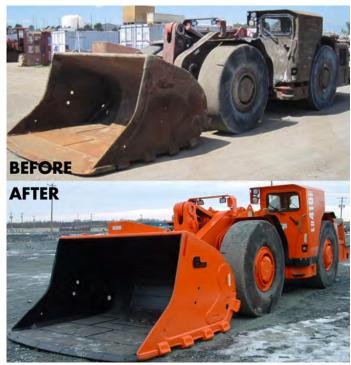

## **Trident Mining Systems**

Trident Mining Systems is the industry leader in re-manufacturing of all types of equipment for underground mining. In addition, Trident also produces its own proprietary line of underground equipment. From major rebuilds and system design, to original equipment manufacturing, remote control systems and the sales and leasing of previously owned equipment, Trident has an underground equipment solution for anyone looking for mine site production efficiency.