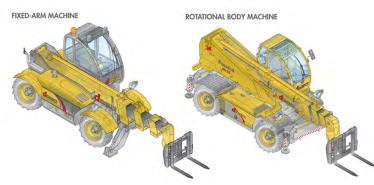

e easy to understand and help identify issues or parts on your equipment. We also create interactive documentation and Catbase manuals upon request.







6075 KING STREET, PORCUPINE, ON P0N 1C0



## **Dieci Telehandlers**



Trident Mining Systems is also a Dieci telehandler dealer. Dieci is the 3rd largest telehandler manufacturer in the world. Dieci has 2 different style of machines, fixed-arm and a rotational body machine. With a variety of sizes, Dieci's telehandlers address all industry sectors including construction, agriculture and mining. There are many different attachments such as buckets, fork lifts, jibs, hooks, and man baskets. Each attachment can be removed easily and replaced by another attachment. Trident offers these units and underground ramp tested versions as well.







6075 KING STREET, PORCUPINE, ON PON 1C0