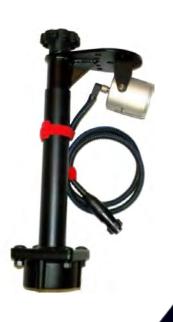

#### OPTIONAL EQUIPMENT

Torque Lock Up Telma Brake Retarder system Double walled exhaust Wrapped Exhaust Auto Grease System Windshield washer/wiper system Heavy duty tow points Heavy duty rub rail system Radiator access points via slotted radiator shrouds Operator Compartment: Open Canopy, ROPS/FOPS Operator Compartment: Open Cab, ROPS/FOPS Operator Compartment: Closed Cab, ROPS/FOPS Operator Compartment: Closed Cab, ROPS, Arctic Specs. Operator Compartment: No Cab Fire suppression: Checkfire system Tires: Mine Smooth L-5 Goodyear Tires: Mine Lug Spare Rim and Tire Air Conditioned Cab Heated Cab HTI Manifold and Turbo FOPS Roof Tilt Basket (for 11.8m Boom only) **FOPS Roof Telescopic** Prepared For Air/Water in Basket Prepared For Hydraulic Supply in Basket Swingable Basket 9.3m Boom, Boom Illustrated is 11.8m Rubber loading hose per 200' Auxilary air/hydraulic Power Pack Tanks also available in 1000, 1500, 2000, and 3000 lbs.