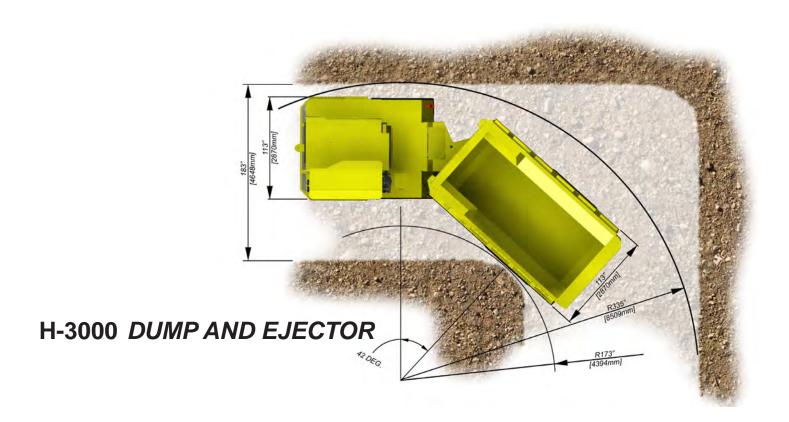

s capacity ranging from 12.9-17 in³. It features an insulated air-conditioned ROPS operator cab (open cab and canopy also available), a 24 volt electrical system, electrical transmission, joystick operated steering and box controls, an automatic fire suppression system, back up alarm, and emergency steering and braking system accumulators.







6075 KING STREET, PORCUPINE, ON PON 1C0







6075 KING STREET, PORCUPINE, ON PON 1C0





NOTE: CLOSED CAB AND CANOPY CAB HEIGHTS ARE SIMILAR.

## TRIDENT H-1600



#### **EJECTOR BOX OPTION FOR ALL SIZES**

6075 KING STREET, PORCUPINE, ON P0N 1C0



### TRIDENT H-3000





6075 KING STREET, PORCUPINE, ON PON 1C0



#### H-1200 to H-2200 DUMP ONLY



#### H-2000 EJECTOR BOX ONLY



T: 705.235.4888 F: 705.235.4667 www.tridentgroup.ca

P0N 1C0





6075 KING STREET, PORCUPINE, ON PON 1C0



| Lobola dought Lich  | U-1200     | 1600       | 1800       | טטטט       | H-2000      | טטככ־ח     | Н-3000      | H-3000     |
|---------------------|------------|------------|------------|------------|-------------|------------|-------------|------------|
| ומטו וומכא ואוסטפו  | 11-1200    | 0001-11    | 11-1900    | 11-2000    | EJECTOR BOX | 11-2200    | EJECTOR BOX | DUMP BOX   |
| TUDIS/W MOITVAGE    | 41556 lbs  | 44252 lbs  | 45600 lbs  | 47000 lbs  | 48195 lbs   | 51700 lbs  | 68343 lbs   | 59942 lbs  |
| OPERATION WEIGHT    | (18849 kg) | (20072 kg) | (20684 kg) | (21319 kg) | (21861 kg)  | (23450 kg) | (31000 kg)  | (25828 kg) |
| TOTAL LOADED WEIGHT | sql 95559  | 76252 lbs  | 81600 lbs  | 87000 lbs  | 98195 lbs   | 95700 lbs  | 12