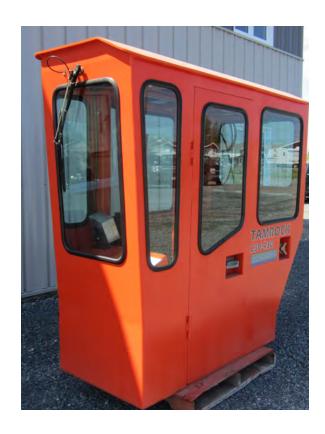

S/N Ratio: Better then 48dB

White Balance: Auto

Current Consumption: Max. 300mA Power Consumption: 12W (12V/1A)

Power Supply: DC12V

Operating Temperature: -20°C~70°C, RH95% MAX

Brightness: 400cd/M<sup>2</sup>











# Re-manufacturing



Trident Mining Systems is known for rebuilding, repairing, and refurbishing all types of equipment. From electrical re-wires to rebuilding entire units, Trident can customize your project to suit your equipment needs.



BEFORE AFTER





6075 KING STREET, PORCUPINE, ON PON 1C0



## **Customizable Cabs**

Trident Mining Systems designs and manufactures operator cabs. All cabs are R.O.P.S/F.O.P.S certified. Whether you want to customize an entire cab or just the layout of the dash, Trident will find the most efficient way to suit your needs.







6075 KING STREET, PORCUPINE, ON P0N 1C0



## **Electrical Systems**



Trident Mining Systems performs a variety of electrical solutions, including equipment fabricating, electrical rewires on equipment to electrical package kits. Trident's custom electrical packages include: lights, custom harnesses, dash, and all electrical field component's. All wiring and components are military spec to ensure performance quality. Trident also designs custom electrical systems upon customer request. With well designed electrical systems, superior components, and professional schematics, it dramatically lowers maintenance labour and costs.

#### **WIRING**

- \* Military Spec.
- \* Self extinguishing
- \* Non-flammable
- Excellent resistance to thermal aging
- \* Resists solvents, greases, ozone an