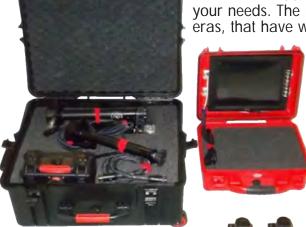

#### OPTIONAL EQUIPMENT

Torque Lock Up Telma Brake Retarder system Double walled exhaust Wrapped Exhaust Auto Grease System Windshield washer/wiper system Heavy duty tow points Heavy duty rub rail system Radiator access points via slotted radiator shrouds Operator Compartment: Open Canopy, ROPS/FOPS Operator Compartment: Open Cab, ROPS/FOPS Operator Compartment: Closed Cab, ROPS/FOPS Operator Compartment: Closed Cab, ROPS, Arctic Specs. Operator Compartment: No Cab Fire suppression: Checkfire system Tires: Mine Smooth L-5 Goodyear Tires: Mine Lug Spare Rim and Tire Air Conditioned Cab Heated Cab HTI Manifold and Turbo FOPS Roof Tilt Basket (for 11.8m Boom only) **FOPS Roof Telescopic** Prepared For Air/Water in Basket Prepared For Hydraulic Supply in Basket Swingable Basket 9.3m Boom, Boom Illustrated is 11.8m Rubber loading hose per 200' Auxilary air/hydraulic Power Pack Tanks also available in 1000, 1500, 2000, and 3000 lbs.