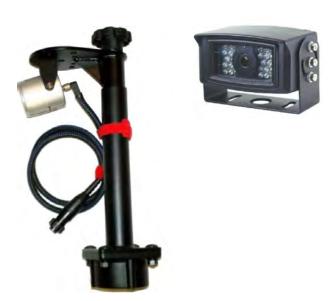

#### OPTIONAL EQUIPMENT

Torque Lock Up Telma Brake Retarder system Double walled exhaust Wrapped Exhaust Auto Grease System Windshield washer/wiper system Heavy duty tow points Heavy duty rub rail system Radiator access points via slotted radiator shrouds Operator Compartment: Open Canopy, ROPS/FOPS Operator Compartment: Open Cab, ROPS/FOPS Operator Compartment: Closed Cab, ROPS/FOPS Operator Compartment: Closed Cab, ROPS, Arctic Specs. Operator Compartment: No Cab Fire suppression: Checkfire system Tires: Mine Smooth L-5 Goodyear Tires: Mine Lug Spare Rim and Tire Air Conditioned Cab Heated Cab HTI Manifold and Turbo FOPS Roof Tilt Basket (for 11.8m Boom only) **FOPS Roof Telescopic** Prepared For Air/Water in Basket Prepared For Hydraulic Supply in Basket Swingable Basket 9.3m Boom, Boom Illustrated is 11.8m Rubber loading hose per 200' Auxilary air/hydraulic Power Pack Tanks also available in 1000, 1500, 2000, and 3000 lbs.