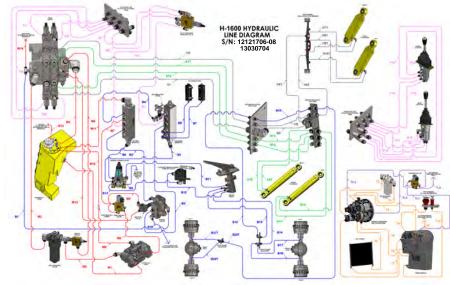

ts
- \* Designed to run up to 500hrs between scheduled fuel and oil filter changes.
- \* Advanced electronics can be modified to enhance power curves and trim ratings.
- \* The electronic package allows for field-testing so the engine can be calibrated to match the needs of the customer.
- \* 2-Year/2000 hr. Base Warranty.





### **Documentation**

Trident Mining Systems offers well organized documentation packages that make troubleshooting and maintenance very efficient. Documentation created with the utilization of 3D modeling, hydraulic/ electrical schematics, hose line diagrams, detailed parts and service manuals which are designed to be easy to understand and help identify issues or parts on your equipment. We also create interactive documentation and Catbase manuals upon request.







6075 KING STREET, PORCUPINE, ON P0N 1C0



## **Dieci Telehandlers**



Trident Mining Systems is also a Dieci telehandler dealer. Dieci is the 3rd largest telehandler manufacturer in the world. Dieci has 2 different style of machines, fixed-arm and a rotational body machine. With a variety of sizes, Dieci's telehandlers address all industry sectors including construction, agriculture and mining. There are many different attachments such as buckets, fork lifts, jibs, hooks, and man baskets. Each attachment can be removed easily and replaced by another attachment. Trident offers these units and underground ramp tested versions as well.







6075 KING STREET, PORCUPINE, ON PON 1C0