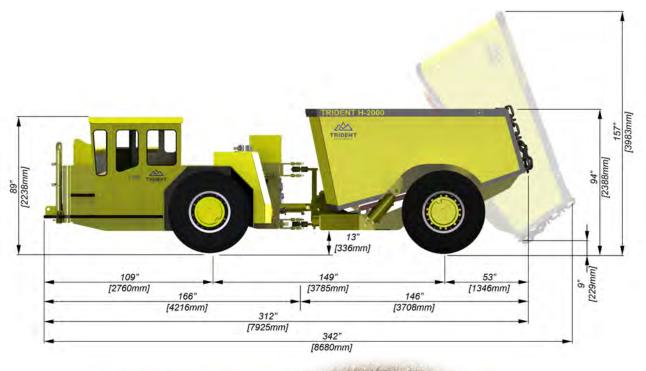

### TECHNICAL SPECIFICATIONS

MAIN DIMENSIONS

 Total Length:
 312 in.
 (7925mm.)

 Total Width:
 102 in.
 (2591mm.)

 Total Height:
 94 in.
 (2388mm.)

 Inner Turn Radius:
 132 in.
 (3353mm.)

 Outer Turn Radius:
 260 in.
 (6604mm.)

Turn Angle: 45.0 Degrees

**WEIGHTS** 

Operation Weight: 52,114lbs (23,688kg.) Total Loaded Weight: 92,114 lbs (41,870kg.)

**FRAMES** 

Rear and Front Frames: Welded Steel Box Construction

Material: G40.21 300W Plate