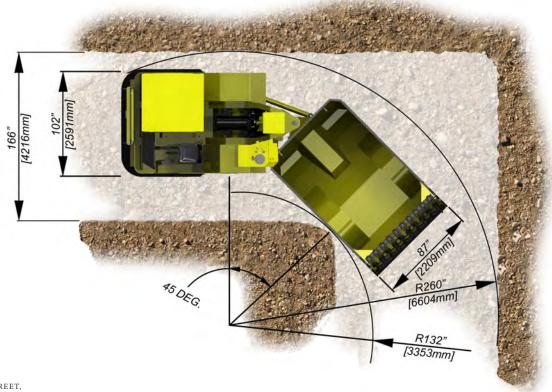

### TECHNICAL SPECIFICATIONS

MAIN DIMENSIONS

 Total Length:
 312 in.
 (7925mm.)

 Total Width:
 102 in.
 (2591mm.)

 Total Height:
 94 in.
 (2388mm.)

 Inner Turn Radius:
 132 in.
 (3353mm.)

 Outer Turn Radius:
 260 in.
 (6604mm.)

Turn Angle: 45.0 Degrees

**WEIGHTS** 

Operation Weight: 52,114lbs (23,688kg.) Total Loaded Weight: 92,114 lbs (41,870kg.)

**FRAMES** 

Rear and Front Frames: Welded Steel Box Construction

Material: G40.21 300W Plate