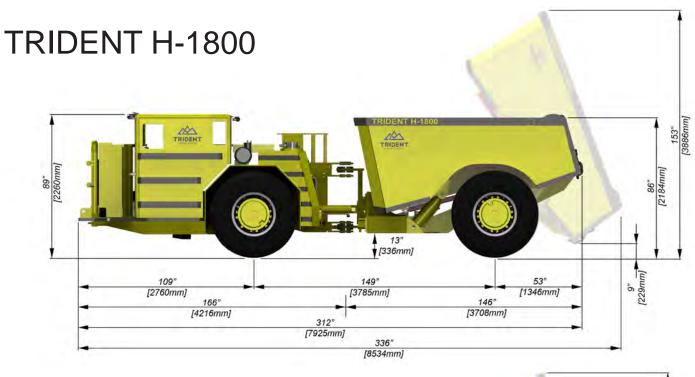

6075 KING STREET, PORCUPINE, ON PON 1C0

The H-Series Haul Trucks are heavy-duty vehicles with dump and ejector boxes capacity ranging from 12.9-17 in³. It features an insulated air-conditioned ROPS operator cab (open cab and canopy also available), a 24 volt electrical system, electrical transmission, joystick operated steering and box controls, an automatic fire suppression system, back up alarm, and emergency steering and braking system accumulators.

#### H-1200 to H-2200 DUMP ONLY

#### H-2000 EJECTOR BOX ONLY

T: 705.235.4888 F: 705.235.4667 www.tridentgroup.ca

P0N 1C0

6075 KING STREET, PORCUPINE, ON PON 1C0

| Lobola dought Lich  | U-1200     | 1600       | 1800       | טטטט       | H-2000      | טטככ־ח     | Н-3000      | H-3000     |
|---------------------|------------|------------|------------|------------|-------------|------------|-------------|------------|
| ומטו וומכא ואוסטפו  | 11-1200    | 0001-11    | 11-1900    | 11-2000    | EJECTOR BOX | 11-2200    | EJECTOR BOX | DUMP BOX   |
| TUDIS/W MOITVAGE    | 41556 lbs  | 44252 lbs  | 45600 lbs  | 47000 lbs  | 48195 lbs   | 51700 lbs  | 68343 lbs   | 59942 lbs  |
| OPERATION WEIGHT    | (18849 kg) | (20072 kg) | (20684 kg) | (21319 kg) | (21861 kg)  | (23450 kg) | (31000 kg)  | (25828 kg) |
| TOTAL LOADED WEIGHT | sql 95559  | 76252 lbs  | 81600 lbs  | 87000 lbs  | 98195 lbs   | 95700 lbs  | 128343 lbs  | 116942 lbs |
| IOIAL LOADED WEIGHT | (29736 kg) | (34587 kg) | (37013 kg) | (39463 kg) | (44541 kg)  | (43408 kg) | (58215 kg)  | (53044 kg) |
| AVIE                | Dana       | Dana       | Dana       | Dana       | Dana        | Dana       | Dana        | Dana       |
| AALE                | 16D2149    | 16D2149    | 16D2149    | 16D2149    | 16D2149     | 16D2149    | 53R300      | 53R300     |
| TOPOLIE CONVEDTED   | Clark-Dana | Clark-Dana | Clark-Dana | Clark-Dana | Clark-Dana  | Clark-Dana | Clark-Dana  | Clark-Dana |
| IONGOE CONVENIEN    | C320       | C320       | C320       | C320       | C320        | C320       | R8602       | R8602      |
| TDANICALICAL        | Clark-Dana | Clark-Dana | Clark-Dana | Clark-Dana | Clark-Dana  | Clark-Dana | Clark-Dana  | Clark-Dana |
| I NAINSIVIISSIOIN   | R32000     | R32000     | R32000     | R32000     | R32000      | R32000     | R6421       | R6421      |
| ENICINE             | Cummins    | Cummins    | Cummins    | Cummins    | Cummins     | Cummins    | Cummins     | Cummins    |
| ENGINE              | QSB 6.7     | QSB 6.7    | QSX 15      | QSX 15     |
| TIRE SIZE           | 14.00 R24  | 14.00 R24  | 17 50 R25  | 17 50 R25  | 17.50 R25   | 17.50 R25  | 26.50 R25   | 26.50 R25  |
| BOX WIDTH           |            |            |            | "78        |             | 87"        | 116"        | 114"       |
|                     | (2210 mm)  | (2210 mm)  | (2210 mm)  | (2210 mm)  | (2464 mm)   | (2210mm)   | (2946 mm)   | (2896 mm)  |
|                     |            |            |            |            |             |            |             |            |