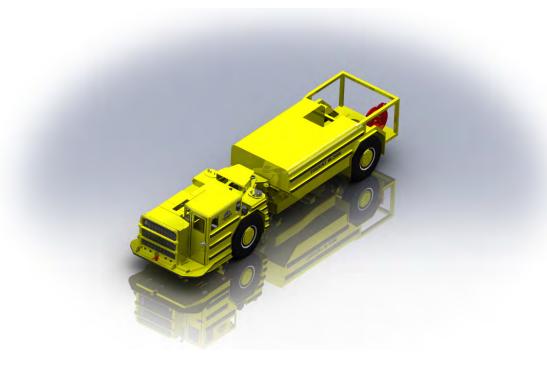

6075 KING STREET, PORCUPINE, ON PON 1C0

The F-1000 Fuel Hauler is a heavy-duty mine fueling vehicle with a capacity of 1000 gallons. Like all of the Trident Mining Systems vehicles, it features an insulated air-conditioned ROPS operator cab (open cab also available), a 24V electrical system, electrical transmission controls, joystick operated steering and fueling controls, an automatic fire suppression system, back up alarm, and emergency steering and braking system accumulators. This state of the art underground vehicle is built using military spec wiring, with a hydraulic driven fuel pump and a completely customizable fuel dispensing system to facilitate requirements of the intended specific mine infrastructure.