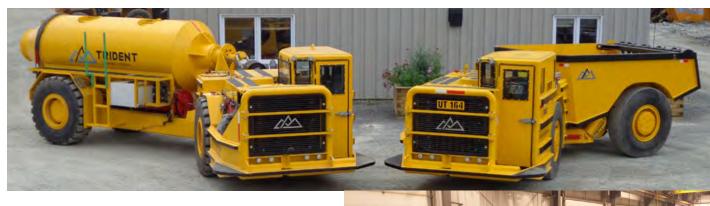

The M-510 Transmixer is a heavy-duty mixer with a drum capacity of 5.1 cubic yards, run by a 220 HP Cummins QSB 6.7 Series Diesel engine. Like all of the Trident Mining Systems vehicles, it features an air-conditioned ROPS operator cab (open cab also available), a 24V electrical system, electrical transmission controls, joystick operated steering and drum, an automatic fire suppression system, and emergency steering and braking system accumulators.

6075 KING STREET, PORCUPINE, ON PON 1C0

The H-Series Haul Trucks are heavy-duty vehicles with dump and ejector boxes capacity ranging from 12.9-17 in³. It features an insulated air-conditioned ROPS operator cab (open cab and canopy also available), a 24 volt electrical system, electrical transmission, joystick operated steering and box controls, an automatic fire suppression system, back up alarm, and emergency steering and braking system accumulators.