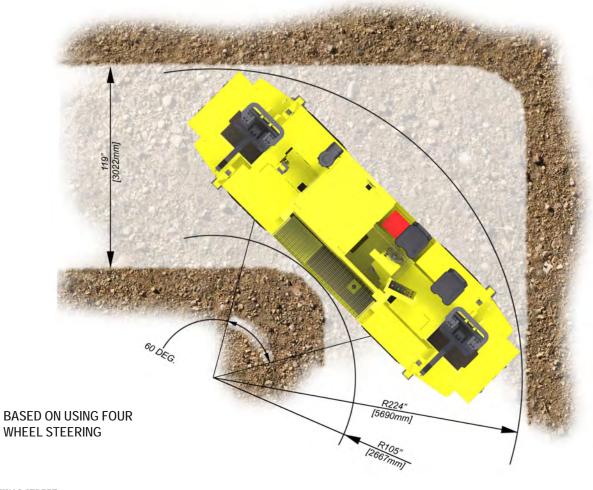

Turn Angle: 45 Degrees

MAN LIFT

Total Height to bottom of basket: 365 in. (9271 mm)

Face Coverage: 36 ft. 5 in. x 42 ft. 10 in. (11100 mm x 13055 mm)

Boom Angle Vertical: 60 Degrees Maximum Slewing Angle: 90 Degrees