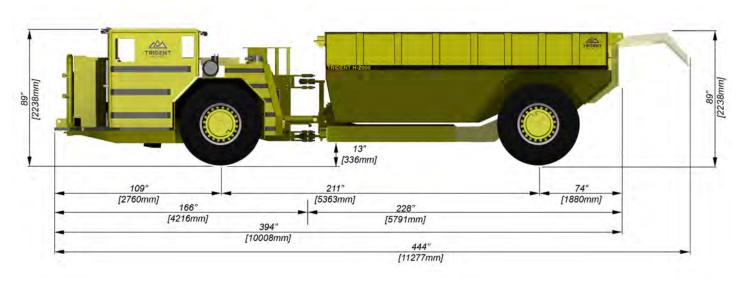

6075 KING STREET, PORCUPINE, ON PON 1C0

The H-Series Haul Trucks are heavy-duty vehicles with dump and ejector boxes capacity ranging from 12.9-17 in³. It features an insulated air-conditioned ROPS operator cab (open cab and canopy also available), a 24 volt electrical system, electrical transmission, joystick operated steering and box controls, an automatic fire suppression system, back up alarm, and emergency steering and braking system accumulators.

#### H-1200 to H-2200 DUMP ONLY

#### H-2000 EJECTOR BOX ONLY

T: 705.235.4888 F: 705.235.4667 www.tridentgroup.ca

P0N 1C0

6075 KING STREET, PORCUPINE, ON PON 1C0

| Lobola dought Lich  | U-1200     | 1600       | 1800       | טטטט       | H-2000      | טטככ־ח     | Н-3000      | H-3000     |
|---------------------|------------|------------|------------|------------|-------------|------------|-------------|------------|
| ומטו וומכא ואוסטפו  | 11-1200    | 0001-11    | 11-1900    | 11-2000    | EJECTOR BOX | 11-2200    | EJECTOR BOX | DUMP BOX   |
| TUDIS/W MOITVAGE    | 41556 lbs  | 44252 lbs  | 45600 lbs  | 47000 lbs  | 48195 lbs   | 51700 lbs  | 68343 lbs   | 59942 lbs  |
| OPERATION WEIGHT    | (18849 kg) | (20072 kg) | (20684 kg) | (21319 kg) | (21861 kg)  | (23450 kg) | (31000 kg)  | (25828 kg) |
| TOTAL LOADED WEIGHT | sql 95559  | 76252 lbs  | 81600 lbs  | 87000 lbs  | 98195 lbs   | 95700 lbs  | 128343 lbs  | 116942 lbs |
| IOIAL LOADED WEIGHT | (29736 kg) | (34587 kg) | (37013 kg) | (39463 kg) | (44541 kg)  | (43408 kg) | (58215 kg)  | (53044 kg) |
| AVIE                | Dana       | Dana       | Dana       | Dana       | Dana        | Dana       | Dana        | Dana       |
| AALE                | 16D2149    | 16D2149    | 16D2149    | 16D2149    | 16D2149     | 16D2149    | 53R300      | 53R300     |
| TOPOLIE CONVEDTED   | Clark-Dana | Clark-Dana | Clark-Dana | Clark-Dana | Clark-Dana  | Clark-Dana | Clark-Dana  | Clark-Dana |
| IONGOE CONVENIEN    | C320       | C320       | C320       | C320       | C320        | C320       | R8602       | R8602      |
| TDANICALICAL        | Clark-Dana | Clark-Dana | Clark-Dana | Clark-Dana | Clark-Dana  | Clark-Dana | Clark-Dana  | Clark-Dana |
| I NAINSIVIISSIOIN   | R32000     | R32000     | R32000     | R32000     | R32000      | R32000     | R6421       | R6421      |
| ENICINE             | Cummins    | Cummins    | Cummins    | Cummins    | Cummins     | Cummins    | Cummins     | Cummins    |
| ENGINE              | QSB 6.7     | QSB 6.7    | QSX 15      | QSX 15     |
| TIRE SIZE           | 14.00 R24  | 14.00 R24  | 17 50 R25  | 17 50 R25  | 17.50 R25   | 17.50 R25  | 26.50 R25   | 26.50 R25  |
| BOX WIDTH           |            |            |            | "78        |             | 87"        | 116"        | 114"       |
|                     | (2210 mm)  | (2210 mm)  | (2210 mm)  | (2210 mm)  | (2464 mm)   | (2210mm)   | (2946 mm)   | (2896 mm)  |
|                     |            |            |            |            |             |            |             |            |

#### **TECHNICAL SPECIFICATIONS**

MAIN DIMENSIONS

 Total Length:
 317 in.
 (8051 mm)

 Total Width:
 101 in.
 (2565 mm)

 Total Height:
 89 in.
 (2260 mm)

 Inner Turn Radius:
 128 in.
 (3251 mm)

 Outer Turn Radius:
 256 in.
 (6502 mm)