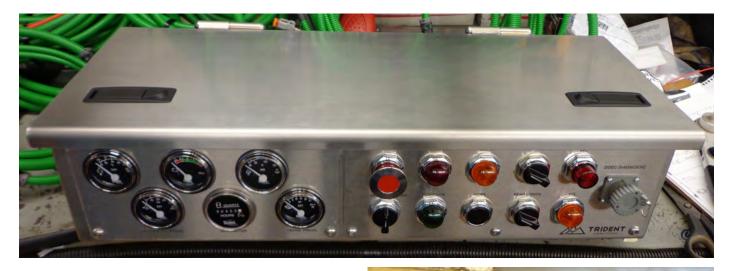

ax. 300mA Power Consumption: 12W (12V/1A)

Power Supply: DC12V

Operating Temperature: -20°C~70°C, RH95% MAX

Brightness: 400cd/M<sup>2</sup>











# Re-manufacturing



Trident Mining Systems is known for rebuilding, repairing, and refurbishing all types of equipment. From electrical re-wires to rebuilding entire units, Trident can customize your project to suit your equipment needs.



BEFORE AFTER





6075 KING STREET, PORCUPINE, ON PON 1C0



## **Customizable Cabs**

Trident Mining Systems designs and manufactures operator cabs. All cabs are R.O.P.S/F.O.P.S certified. Whether you want to customize an entire cab or just the layout of the dash, Trident will find the most efficient way to suit your needs.







6075 KING STREET, PORCUPINE, ON P0N 1C0



## **Electrical Systems**



Trident Mining Systems performs a variety of electrical solutions, including equipment fabricating, electrical rewires on equipment to electrical package kits. Trident's custom electrical packages include: lights, custom harnesses, dash, and all electrical field component's. All wiring and components are military spec to ensure performance quality. Trident also designs custom electrical systems upon customer request. With well designed electrical systems, superior components, and professional schematics, it dramatically lowers maintenance labour and costs.

#### **WIRING**

- \* Military Spec.
- \* Self extinguishing
- \* Non-flammable
- Excellent resistance to thermal aging
- \* Resists solvents, greases, ozone and most other chemicals
- \* Stable electrical characteristics with low pow