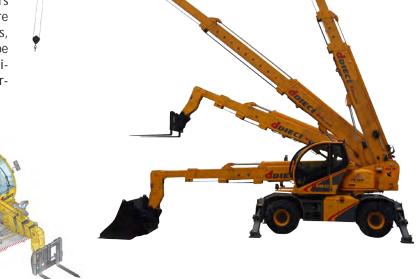

G40.21 350W H.S.S

**TIRES** 

Tire Size: 14.00R24

**TANK** 

Capacity: 1000 Gallons (3785 Litres)

Options Available

Tank Height: 79 in. (2006mm.)

**ENGINE** 