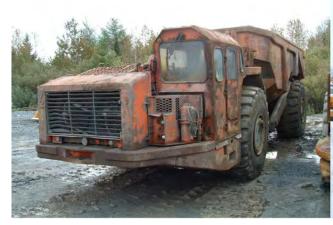

6075 KING STREET, PORCUPINE, ON PON 1C0

The H-Series Haul Trucks are heavy-duty vehicles with dump and ejector boxes capacity ranging from 12.9-17 in³. It features an insulated air-conditioned ROPS operator cab (open cab and canopy also available), a 24 volt electrical system, electrical transmission, joystick operated steering and box controls, an automatic fire suppression system, back up alarm, and emergency steering and braking system accumulators.