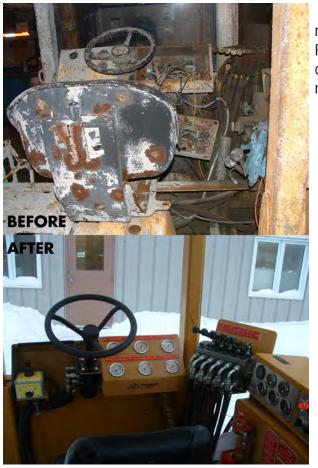

6075 KING STREET, PORCUPINE, ON PON 1C0

The F-1000 Fuel Hauler is a heavy-duty mine fueling vehicle with a capacity of 1000 gallons. Like all of the Trident Mining Systems vehicles, it features an insulated air-conditioned ROPS operator cab (open cab also available), a 24V electrical system, electrical transmission controls, joystick operated steering and fueling controls, an automatic fire suppression system, back up alarm, and emergency steering and braking system accumulators. This state of the art underground vehicle is built using military spec wiring, with a hydraulic driven fuel pump and a completely customizable fuel dispensing system to facilitate requirements of the intended specific mine infrastructure.