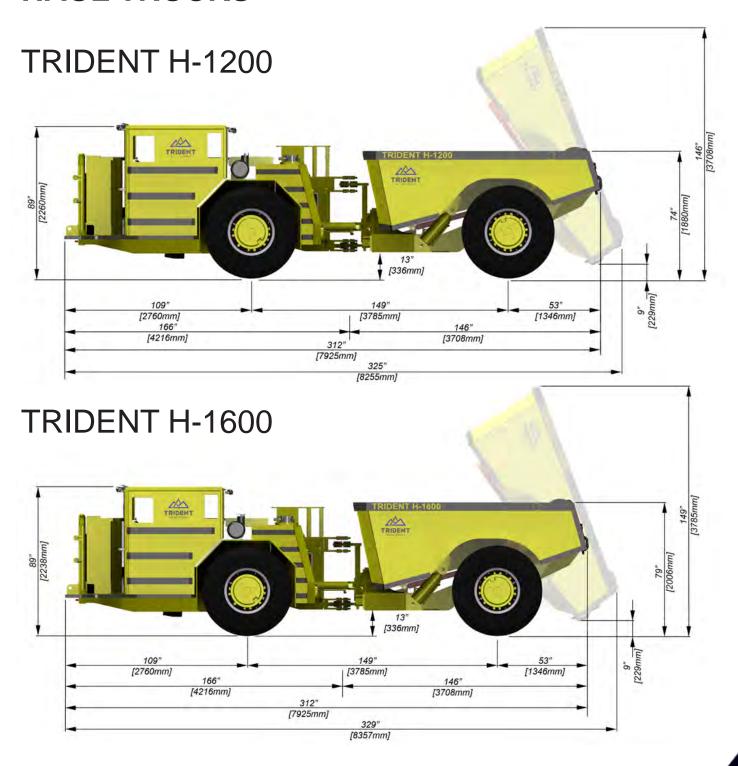

6075 KING STREET, PORCUPINE, ON PON 1C0

The H-Series Haul Trucks are heavy-duty vehicles with dump and ejector boxes capacity ranging from 12.9-17 in³. It features an insulated air-conditioned ROPS operator cab (open cab and canopy also available), a 24 volt electrical system, electrical transmission, joystick operated steering and box controls, an automatic fire suppression system, back up alarm, and emergency steering and braking system accumulators.

#### H-1200 to H-2200 DUMP ONLY

#### H-2000 EJECTOR BOX ONLY

T: 705.235.4888 F: 705.235.4667 www.tridentgroup.ca

P0N 1C0

6075 KING STREET, PORCUPINE, ON PON 1C0

| Lobola dought Lich  | U-1200     | 1600       | 1800       | טטטט       | H-2000      | טטככ־ח     | Н-3000      | H-3000     |
|---------------------|------------|------------|------------|------------|-------------|------------|-------------|------------|
| ומטו וומכא ואוסטפו  | 11-1200    | 0001-11    | 11-1900    | 11-2000    | EJECTOR BOX | 11-2200    | EJECTOR BOX | DUMP BOX   |
| TUDIS/W MOITVAGE    | 41556 lbs  | 44252 lbs  | 45600 lbs  | 47000 lbs  | 48195 lbs   | 51700 lbs  | 68343 lbs   | 59942 lbs  |
| OPERATION WEIGHT    | (18849 kg) | (20072 kg) | (20684 kg) | (21319 kg) | (21861 kg)  | (23450 kg) | (31000 kg)  | (25828 kg) |
| TOTAL LOADED WEIGHT | sql 95559  | 76252 lbs  | 81600 lbs  | 87000 lbs  | 98195 lbs   | 95700 lbs  | 128343 lbs  | 116942 lbs |
| IOIAL LOADED WEIGHT | (29736 kg) | (34587 kg) | (37013 kg) | (39463 kg) | (44541 kg)  | (43408 kg) | (58215 kg)  | (53044 kg) |
| AVIE                | Dana       | Dana       | Dana       | Dana       | Dana        | Dana       | Dana        | Dana       |
| AALE                | 16D2149    | 16D2149    | 16D2149    | 16D2149    | 16D2149     | 16D2149    | 53R300      | 53R300     |
| TOPOLIE CONVEDTED   | Clark-Dana | Clark-Dana | Clark-Dana | Clark-Dana | Clark-Dana  | Clark-Dana | Clark-Dana  | Clark-Dana |
| IONGOE CONVENIEN    | C320       | C320       | C320       | C320       | C320        | C320       | R8602       | R8602      |
| TDANICALICAL        | Clark-Dana | Clark-Dana | Clark-Dana | Clark-Dana | Clark-Dana  | Clark-Dana | Clark-Dana  | Clark-Dana |
| I NAINSIVIISSIOIN   | R32000     | R32000     | R32000     | R32000     | R32000      | R32000     | R6421       | R6421      |
| ENICINE             | Cummins    | Cummins    | Cummins    | Cummins    | Cummins     | Cummins    | Cummins     | Cummins    |
| ENGINE              | QSB 6.7     | QSB 6.7    | QSX 15      | QSX 15     |
| TIRE SIZE           | 14.00 R24  | 14.00 R24  | 17 50 R25  | 17 50 R25  | 17.50 R25   | 17.50 R25  | 26.50 R25   | 26.50 R25  |
| BOX WIDTH           |            |            |            | "78        |             | 87"        | 116"        | 114"       |
|                     | (2210 mm)  | (2210 mm)  | (2210 mm)  | (2210 mm)  | (2464 mm)   | (2210mm)   | (2946 mm)   | (2896 mm)  |
|                     |            |            |            |            |             |            |             |            |