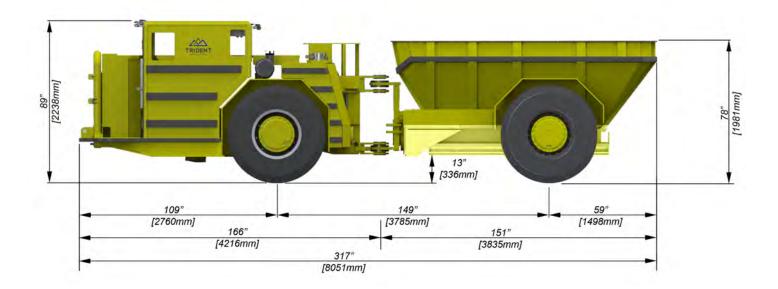

The H-2000E is an electric version of a H-2000 Haul Truck. There are many advantages of the H-2000E including: No emissions, built-in battery regeneration, low maintenance, and ideal for hauling down ramps or where proper ventilation is an issue.

#### STANDARD FEATURES

- Rated Load Capacity: 40,000lbs. (18,144 kg.)
- Heavy Duty Powertrain.
- Permanent Magnet Motor IP68 Compliant.
- CAN based Powertrain Control Module runs all on-board systems.
- Integrated Battery Management System.
- On-vehicle data logging.
- Remote Monitoring System for remote support of maintenance and repair activities.
- Remote Software updates and enhancements.
- Sealed Water Resistant Enclosures.
- Transmission: Dana R-32000 Series.
- Axles: Dana 16 D 2149 Planetary Drive Axle with Liquid Cooled Posi-Stop brakes.
- Center Articulated Hydraulic Steering.
- Central Lube Stations.
- Central Hydraulic Pressure Testing Points.
- SAE Type Hose Fittings.
- 24v Electrical System.
- Military Spec. Wiring System.
- Electric Transmission Controls.
- Hydraulic Joystick Operated Steering Controls.
- Fire Suppression System.
- Back Up Alarm.
- Emergency Braking System Accumulators Spring Applied Hydraulic Released (SAHR) Braking System.
- 17.50 R25 Tires.