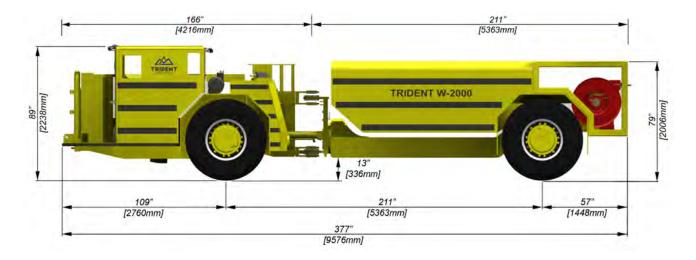

### TECHNICAL SPECIFICATIONS

MAIN DIMENSIONS

 Total Length:
 316 in.
 (8026mm.)

 Total Width:
 91 in.
 (2311mm.)

 Total Height:
 89 in.
 (2238mm.)

 Inner Turn Radius:
 128 in.
 (3239mm.)

 Outer Turn Radius:
 246 in.
 (6248mm.)

Turn Angle: 45.0 Degrees

WEIGHTS

Operation Weight: 40,458 lbs (18,351 kg.)
Total Loaded Weight: 47,608 lbs (21,915 kg.)

**FRAMES** 

Rear and Front Frames: Welded Steel Box Construction

Material: G40.21 300W Plate

G40.21 350W H.S.S

**TIRES** 

Tire Size: 14.00R24

**TANK** 

Capacity: 1000 Gallons (3785 Litres)

Options Available

Tank Height: 79 in. (2006mm.)

**ENGINE** 