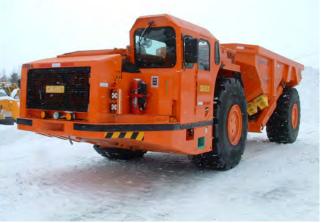

6075 KING STREET, PORCUPINE, ON PON 1C0

The H-Series Haul Trucks are heavy-duty vehicles with dump and ejector boxes capacity ranging from 12.9-17 in³. It features an insulated air-conditioned ROPS operator cab (open cab and canopy also available), a 24 volt electrical system, electrical transmission, joystick operated steering and box controls, an automatic fire suppression system, back up alarm, and emergency steering and braking system accumulators.