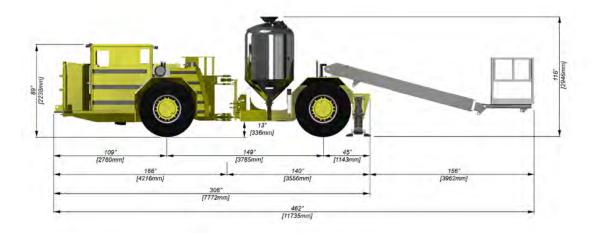

### **TECHNICAL SPECIFICATIONS**

MAIN DIMENSIONS

 Total Length:
 462 in.
 (11735 mm)

 Total Width:
 104 in.
 (2642 mm)

 Total Height:
 116 in.
 (2946 mm)

 Inner Turn Radius:
 121 in.
 (3073 mm)

 Outer Turn Radius:
 294 in.
 (7468 mm)

Turn Angle: 45 Degrees

MAN LIFT

Total Height to bottom of basket: 365 in. (9271 mm)

Face Coverage: 36 ft. 5 in. x 42 ft. 10 in. (11100 mm x 13055 mm)

Boom Angle Vertical: 60 Degrees Maximum Slewing Angle: 90 Degrees

**WEIGHTS** 

Operation Weight: 47,070lbs (21395kg)
Total Loaded Weight: 52,070lbs (23668kg)

**FRAMES** 

Rear and Front Frames: Welded Steel Box Construction

Material: G40.21 300W Plate

G40.21 350W H.S.S

**TIRES** 