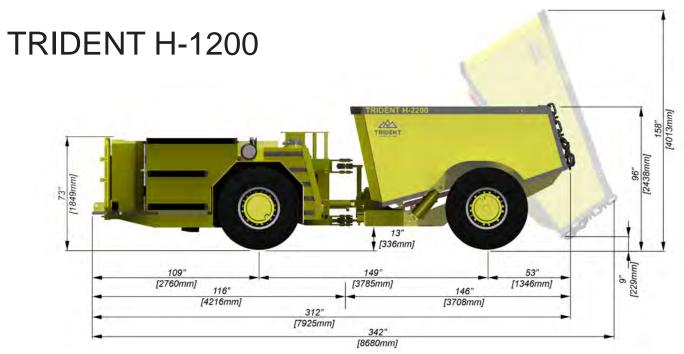

6075 KING STREET, PORCUPINE, ON PON 1C0

The H-Series Haul Trucks are heavy-duty vehicles with dump and ejector boxes capacity ranging from 12.9-17 in³. It features an insulated air-conditioned ROPS operator cab (open cab and canopy also available), a 24 volt electrical system, electrical transmission, joystick operated steering and box controls, an automatic fire suppression system, back up alarm, and emergency steering and braking system accumulators.

#### H-1200 to H-2200 DUMP ONLY