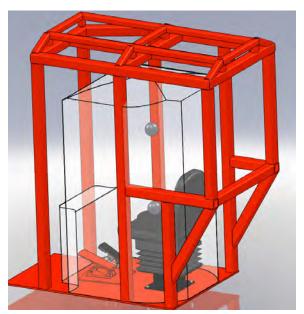

S/N Ratio: Better then 48dB

White Balance: Auto

Current Consumption: Max. 300mA Power Consumption: 12W (12V/1A)

Power Supply: DC12V

Operating Temperature: -20°C~70°C, RH95% MAX

Brightness: 400cd/M<sup>2</sup>











# Re-manufacturing



Trident Mining Systems is known for rebuilding, repairing, and refurbishing all types of equipment. From electrical re-wires to rebuilding entire units, Trident can customize your project to suit your equipment needs.



BEFORE AFTER





6075 KING STREET, PORCUPINE, ON PON 1C0



## **Customizable Cabs**

Trident Mining Systems designs and manufactures operator cabs. All cabs are R.O.P.S/F.O.P.S certified. Whether you want to customize an entire cab or just the layout of the dash, Trident will find the most efficient way to suit your needs.







6075 KING STREET, PORCUPINE, ON P0N 1C0



## **Electrical Systems**



Trident Mining Systems performs a variety of electrical solutions, including equipment fabricating, electrical rewires on equipment to electrical package kits. Trident's custom electrical packages include: lights, custom harnesses, dash, and all electrical field component's. All wiring and components are military spec to ensure performance quality. Trident also designs custom electrical systems upon customer request. With well designed electrical systems, superior components, and professional schematics, it dramatically lowers maintenance labour and costs.

#### **WIRING**

- \* Military Spec.
- \* Self extinguishing
- \* Non-flammable
- Excellent resistance to thermal aging
- \* Resists solvents, greases, ozone and