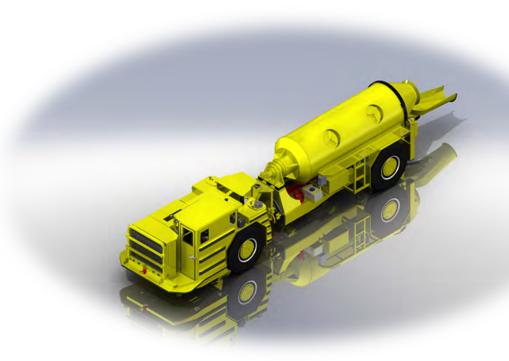

The M-510 Transmixer is a heavy-duty mixer with a drum capacity of 5.1 cubic yards, run by a 220 HP Cummins QSB 6.7 Series Diesel engine. Like all of the Trident Mining Systems vehicles, it features an air-conditioned ROPS operator cab (open cab also available), a 24V electrical system, electrical transmission controls, joystick operated steering and drum, an automatic fire suppression system, and emergency steering and braking system accumulators.